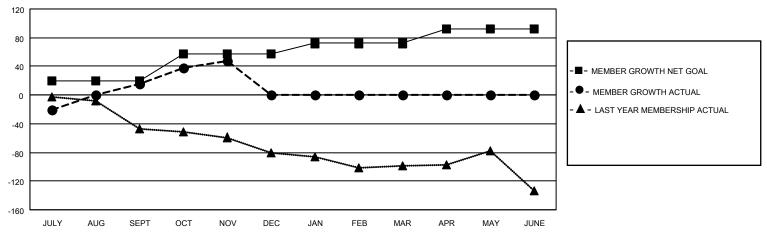

#### GOALS AND ACTUAL MEMBERS CUMULATIVE

| DROPPED CLUBS: 0 |    | 15 CLUBS OF 33 ADDED 1 OR | GENDER DISTRIBUTION             |                              |  |
|------------------|----|---------------------------|---------------------------------|------------------------------|--|
|                  |    | MORE NEW MEMBERS          | MALE<br>FEMALE                  | 575 (50.44%)<br>564 (49.47%) |  |
| DROPPED MEMBERS  |    |                           | NON BINARY PREFER NOT TO ANSWER | 0 (0.00%)<br>1 (0.09%)       |  |
| DECEASED         | 4  |                           |                                 | (0.0070)                     |  |
| CLUB CANCELLED   | 0  | CLICK HERE FOR CUMULATIVE | TOTAL FAMILY UNIT MEMBERS 216   |                              |  |
| OTHER            | 69 | MEMBERSHIP DATA           |                                 |                              |  |
| TOTAL            | 73 |                           | FAMILY MEMBERS PAYING HAI       | F DUES 111                   |  |